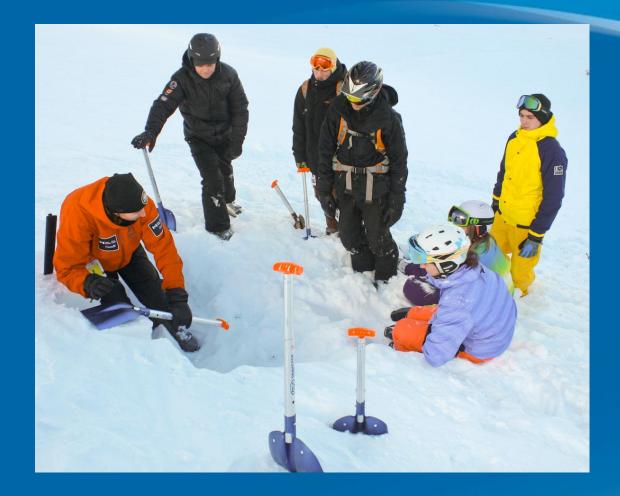

#### Avalanche Awareness

JASPER-CANADIAN ROCKIES

Centre des Palissades pour l'enseignement de la gérance Parc national Jasper parcscanada.gc.ca