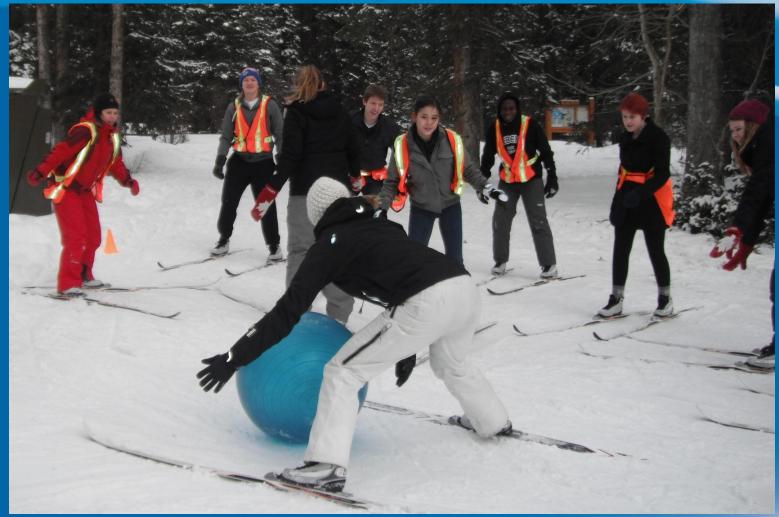

# X-country Skiing

Centre des Palissades pour l'enseignement de la gérance Parc national Jasper

parcscanada.gc.ca