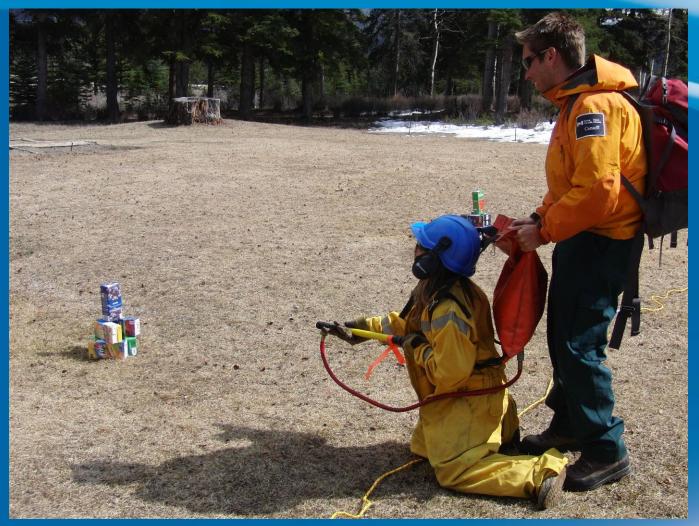

#### **Emergency** Situations

Centre des Palissades pour l'enseignement de la gérance Parc national Jasper parcscanada.gc.ca