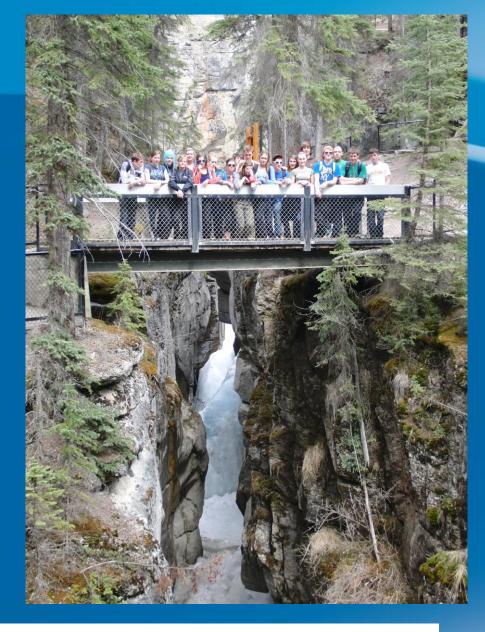

# Hiking

Centre des Palissades pour l'enseignement de la gérance Parc national Jasper parcscanada.gc.ca