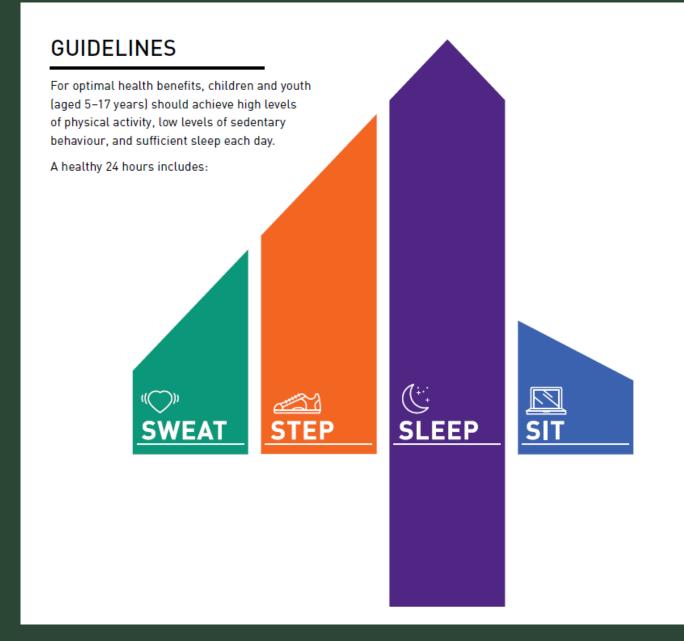

# Participaction

"Preserving sufficient sleep, trading indoor time for outdoor time, and replacing sedentary behaviours and light physical activity with additional moderate to vigorous physical activity can provide greater health benefits."