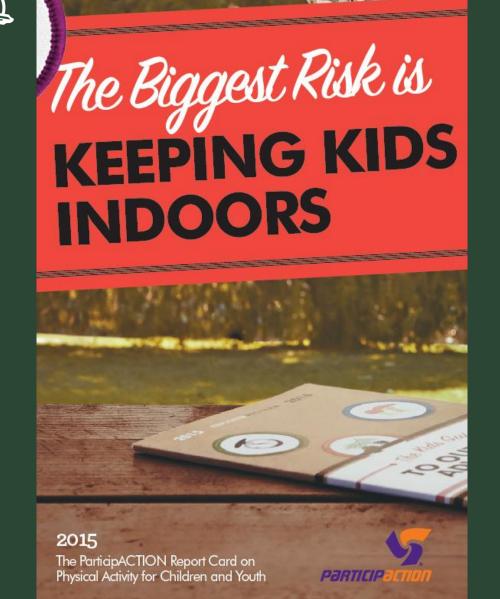

# Participaction

"Preserving sufficient sleep, trading indoor time for outdoor time, and replacing sedentary behaviours and light physical activity with additional moderate to vigorous physical activity can provide greater health benefits."