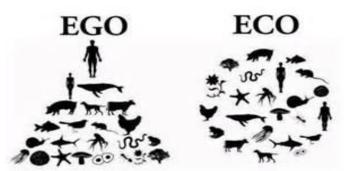

2. Explore this visual. In terms of "mandkind" and "nature", what do you think each model represents? Present at least five thoughts for each.

| EGO | ECO |
|-----|-----|
|     |     |
|     |     |
|     |     |
|     |     |
|     |     |
|     |     |
|     |     |
|     |     |
|     |     |